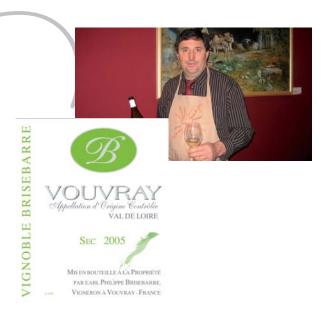

Copyright Patrimoine des Terroirs

- > Domain : Domaine Brisebarre
- > Winegrower : Philippe Brisebarre
- > Town : Vouvray
- > Region : Loire
- > Appellation(s) : Vouvray
- > Cultivated Space : 25 ha
- > Production : 50 000 btles
- > Soil(s) : Lime and clay, silica and clay